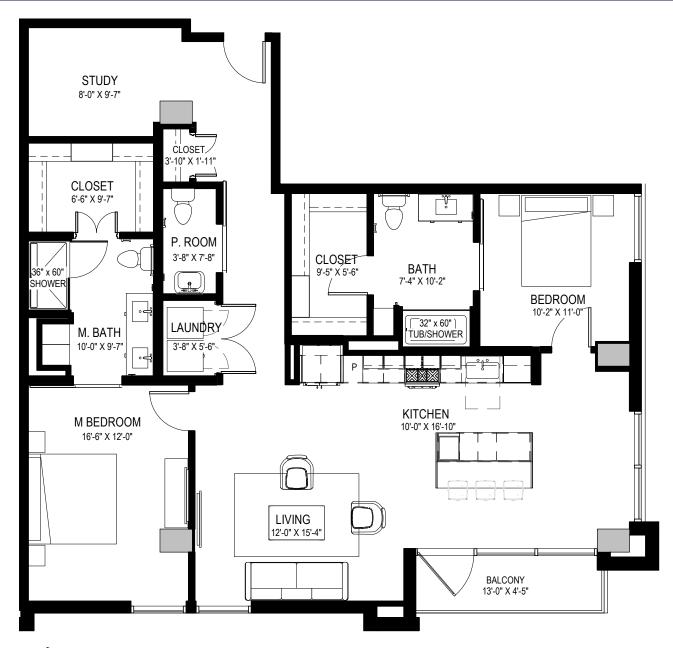

2 BED / 2.5 BATH 1,455 SQ. FT.

## **APARTMENT FEATURES**

- · Floor-to-ceiling windows frame skyline and mountain views
- Quartz counter tops and stainless steel appliances with chef-inspired gas range
- · European-style custom cabinetry
- Large walk-in closets with custom wood shelving\*
- · Wood style flooring throughout
- Contemporary lighting and ceiling fans
- Full size washer and dryer in all residences
- Private patios or balconies with modern, glass railing\*