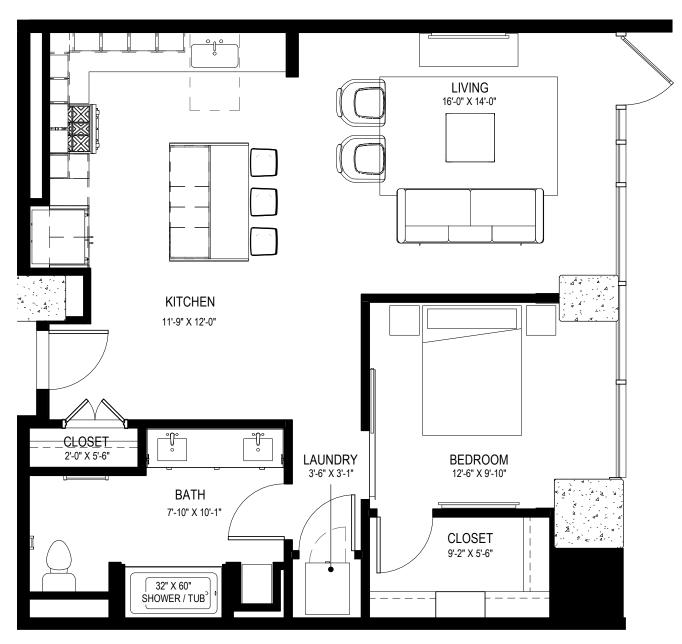

teel appliances with chef-inspired gas range
- · European-style custom cabinetry
- · Large walk-in closets with custom wood shelving\*
- · Wood style flooring throughout
- . Contemporary lighting and ceiling fans
- · Full size washer and dryer in all residences
- · Private patios or balconies with modern, glass railing\*

\*In select residences



LEVELS 12 THRU 25





- · Floor-to-ceiling windows frame skyline and mountain views
- · Quartz counter tops and stainless steel appliances with chef-inspired gas range
- · European-style custom cabinetry
- · Large walk-in closets with custom wood shelving\*
- · Wood style flooring throughout
- . Contemporary lighting and ceiling fans
- · Full size washer and dryer in all residences
- · Private patios or balconies with modern, glass railing\*







- · Floor-to-ceiling windows frame skyline and mountain views
- · Quartz counter tops and stainless steel appliances with chef-inspired gas range
- · European-style custom cabinetry
- · Large walk-in closets with custom wood shelving\*
- · Wood style flooring throughout
- · Contemporary lighting and ceiling fans
- · Full size washer and dryer in all residences
- · Private patios or balconies with modern, glass railing\*



LEVELS 3 THRU 10





- · Floor-to-ceiling windows frame skyline and mountain views
- · Quartz counter tops and stainless steel appliances with chef-inspired gas range
- · European-style custom cabinetry
- · Large walk-in closets with custom wood shelving\*
- · Wood style flooring throughout
- . Contemporary lighting and ceiling fans
- · Full size washer and dryer in