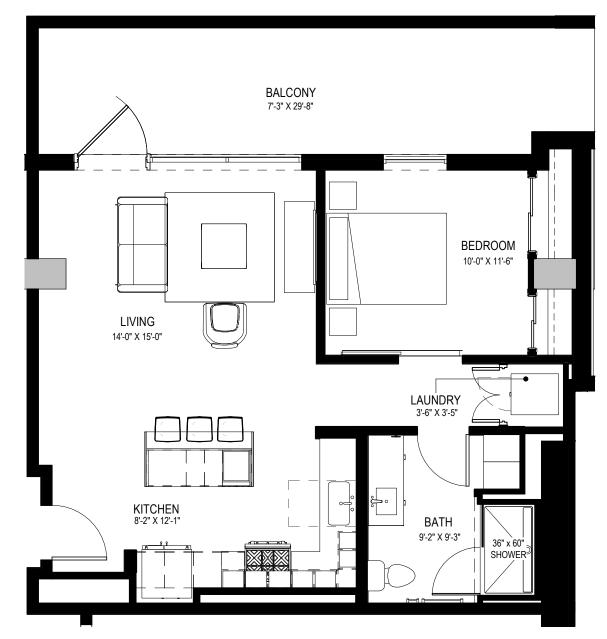

### **S2.1** STUDIO / 1 BATH 674 SQ. FT.

#### **APARTMENT FEATURES**

- · Floor-to-ceiling windows frame skyline and mountain views
- · Quartz counter tops and stainless steel appliances with chef-inspired gas range
- · European-style custom cabinetry
- · Large walk-in closets with custom wood shelving\*
- · Wood style flooring throughout
- . Contemporary lighting and ceiling fans
- · Full size washer and dryer in all residences
- · Private patios or balconies with modern, glass railing\*