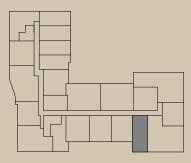

LEVEL 2

- · Floor-to-ceiling windows frame skyline and mountain views
- · Quartz counter tops and stainless steel appliances with chef-inspired gas range
- · European-style custom cabinetry
- · Large walk-in closets with custom wood shelving\*
- · Wood style flooring throughout
- · Contemporary lighting and ceiling fans
- · Full size washer and dryer in all residences
- · Private patios or balconies with modern, glass railing\*