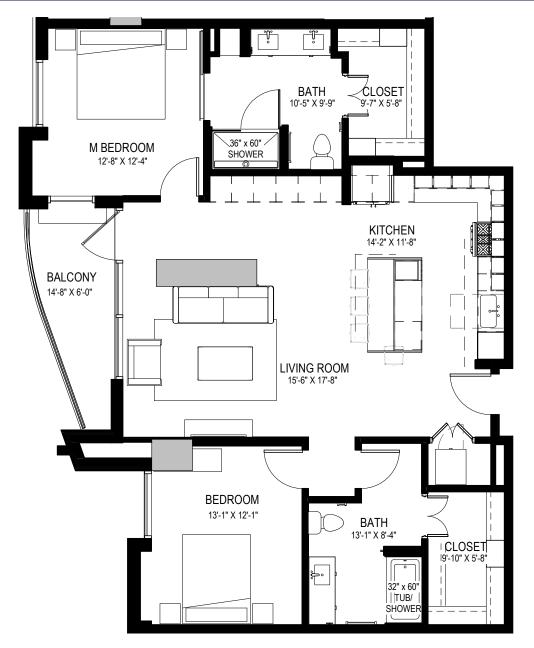

## 2 BED / 2 BATH 1,321 **SQ. FT.**

#### **APARTMENT FEATURES**

- · Floor-to-ceiling windows frame skyline and mountain views
- · Quartz counter tops and stainless steel appliances with chef-inspired gas range
- · European-style custom cabinetry
- · Large walk-in closets with custom wood shelving\*
- · Wood style flooring throughout
- . Contemporary lighting and ceiling fans
- · Full size washer and dryer in all residences
- · Private patios or balconies with modern, glass railing\*