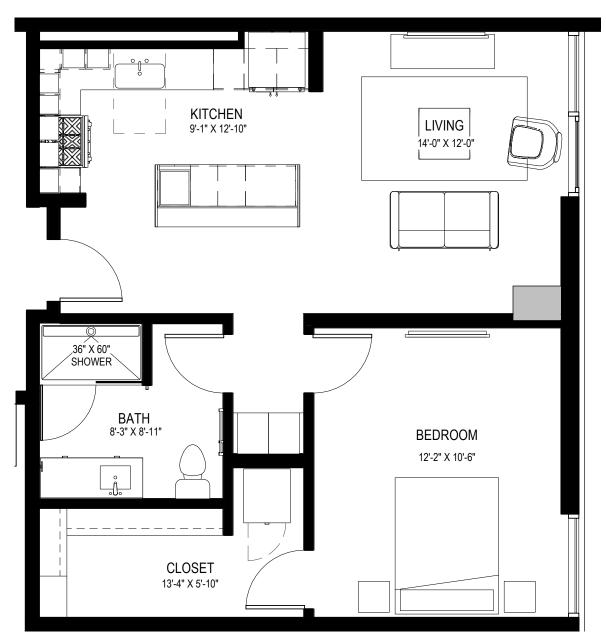

# **A65**1 BED / 1 BATH 902 SQ. FT.

#### **APARTMENT FEATURES**

- · Floor-to-ceiling windows frame skyline and mountain views
- · Quartz counter tops and stainless steel appliances with chef-inspired gas range
- · European-style custom cabinetry
- · Large walk-in closets with custom wood shelving\*
- · Wood style flooring throughout
- . Contemporary lighting and ceiling fans
- · Full size washer and dryer in all residences
- · Private patios or balconies with modern, glass railing\*