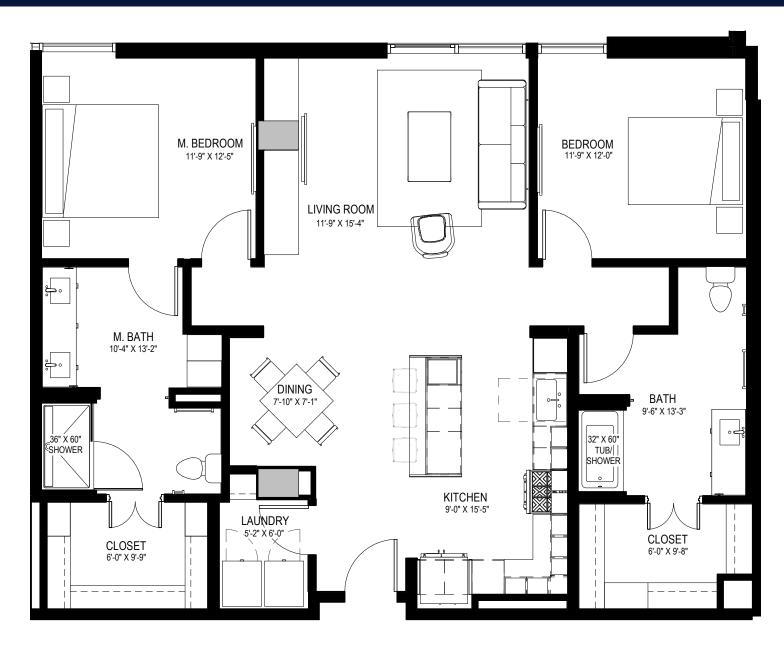

2 BED / 2.5 BATH 1,455 SQ. FT.

## **APARTMENT FEATURES**

- · Floor-to-ceiling windows frame skyline and mountain views
- Quartz counter tops and stainless steel appliances with chef-inspired gas range
- · European-style custom cabinetry
- Large walk-in closets with custom wood shelving\*
- · Wood style flooring throughout
- Contemporary lighting and ceiling fans
- Full size washer and dryer in all residences
- Private patios or balconies with modern, glass railing\*