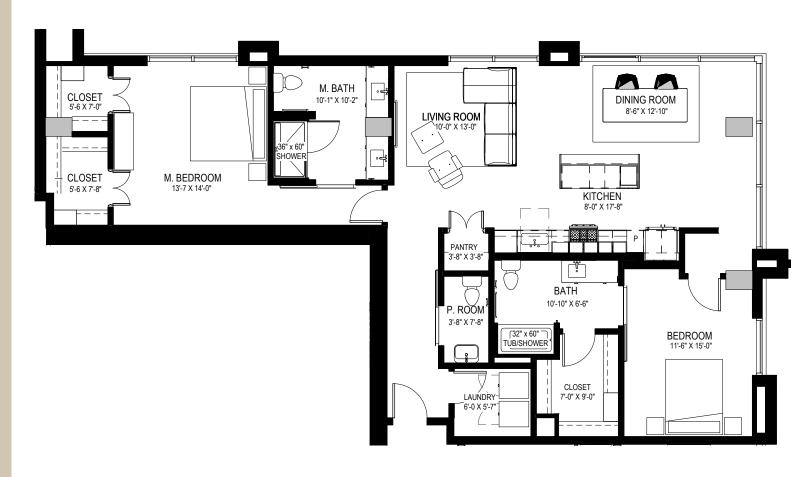

## 2 BED / 2 BATH 1,321 **SQ. FT.**

#### **APARTMENT FEATURES**

- · Floor-to-ceiling windows frame skyline and mountain views
- · Quartz counter tops and stainless steel appliances with chef-inspired gas range
- · European-style custom cabinetry
- · Large walk-in closets with custom wood shelving\*
- · Wood style flooring throughout
- . Contemporary lighting and ceiling fans
- · Full size washer and dryer in all residences
- · Private patios or balconies with modern, glass railing\*