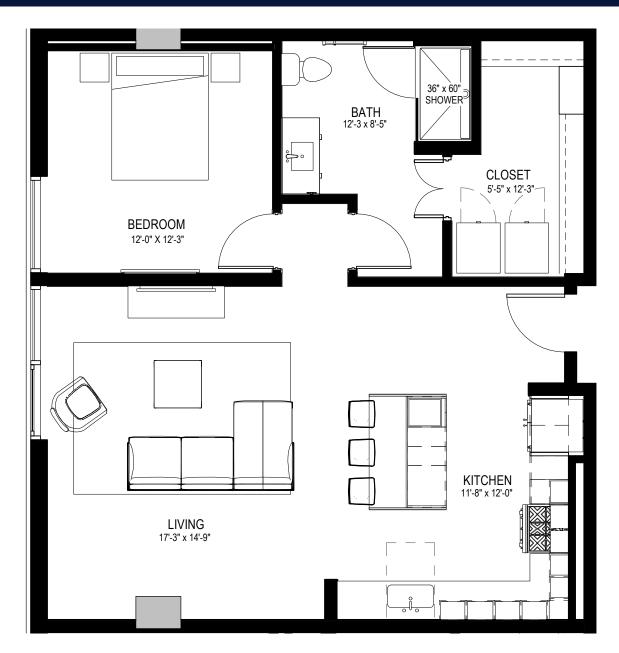

## 2 BED / 2 BATH 1,321 **SQ. FT.**

#### **APARTMENT FEATURES**

- · Floor-to-ceiling windows frame skyline and mountain views
- · Quartz counter tops and stainless steel appliances with chef-inspired gas range
- · European-style custom cabinetry
- · Large walk-in closets with custom wood shelving\*
- · Wood style flooring throughout
- . Contemporary lighting and ceiling fans
- · Full size washer and dryer in all residences
- · Private patios or balconies with modern, glass railing\*