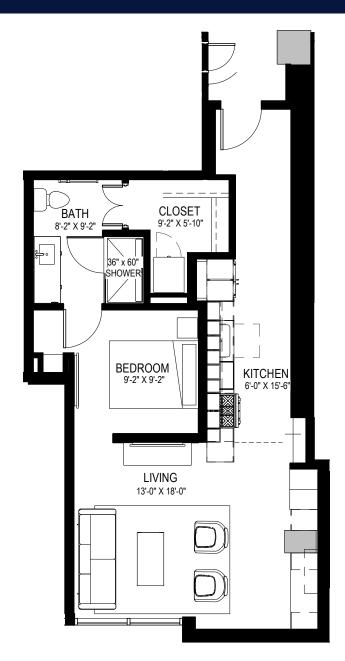

### **S2.1** STUDIO / 1 BATH 674 SQ. FT.

#### **APARTMENT FEATURES**

- · Floor-to-ceiling windows frame skyline and mountain views
- · Quartz counter tops and stainless steel appliances with chef-inspired gas range
- · European-style custom cabinetry
- · Large walk-in closets with custom wood shelving\*
- · Wood style flooring throughout
- . Contemporary lighting and ceiling fans
- · Full size washer and dryer in all residences
- · Private patios or balconies with modern, glass railing\*