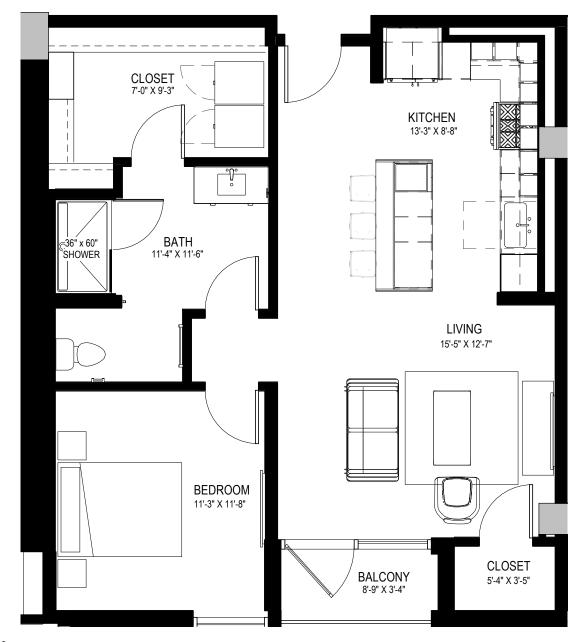

# **A65**1 BED / 1 BATH 902 SQ. FT.

#### **APARTMENT FEATURES**

- · Floor-to-ceiling windows frame skyline and mountain views
- · Quartz counter tops and stainless steel appliances with chef-inspired gas range
- · European-style custom cabinetry
- · Large walk-in closets with custom wood shelving\*
- · Wood style flooring throughout
- . Contemporary lighting and ceiling fans
- · Full size washer and dryer in all residences
- · Private patios or balconies with modern, glass railing\*