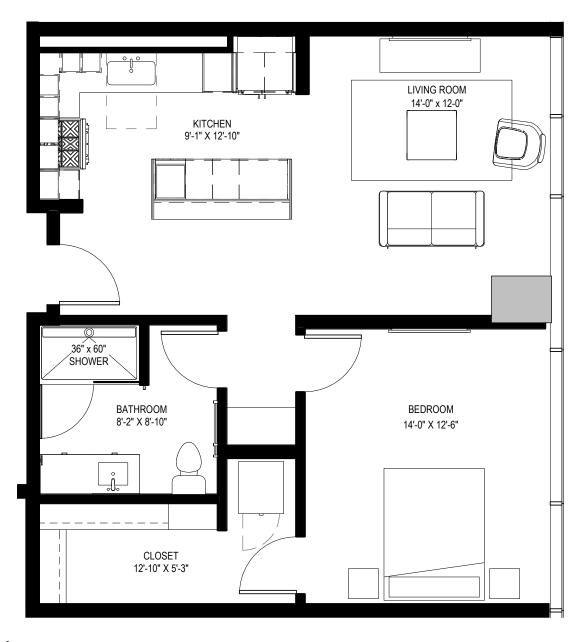

2 BED / 2.5 BATH 1,455 SQ. FT.

## **APARTMENT FEATURES**

- · Floor-to-ceiling windows frame skyline and mountain views
- Quartz counter tops and stainless steel appliances with chef-inspired gas range
- · European-style custom cabinetry
- Large walk-in closets with custom wood shelving\*
- · Wood style flooring throughout
- Contemporary lighting and ceiling fans
- Full size washer and dryer in all residences
- Private patios or balconies with modern, glass railing\*