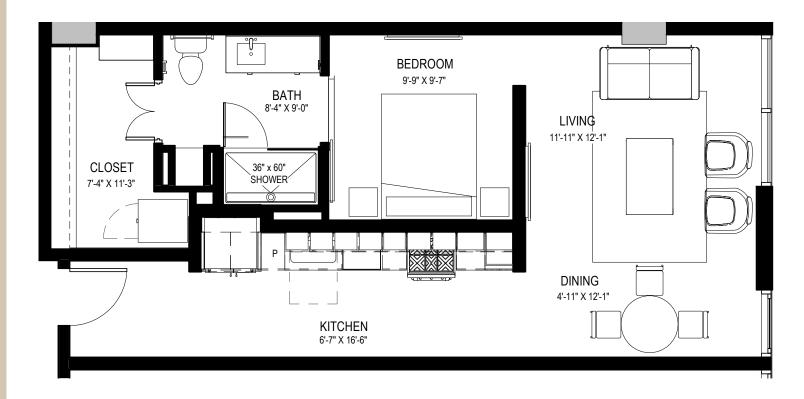

### **S2.1** STUDIO / 1 BATH 674 SQ. FT.

#### **APARTMENT FEATURES**

- · Floor-to-ceiling windows frame skyline and mountain views
- · Quartz counter tops and stainless steel appliances with chef-inspired gas range
- · European-style custom cabinetry
- · Large walk-in closets with custom wood shelving\*
- · Wood style flooring throughout
- . Contemporary lighting and ceiling fans
- · Full size washer and dryer in all residences
- · Private patios or balconies with modern, glass railing\*