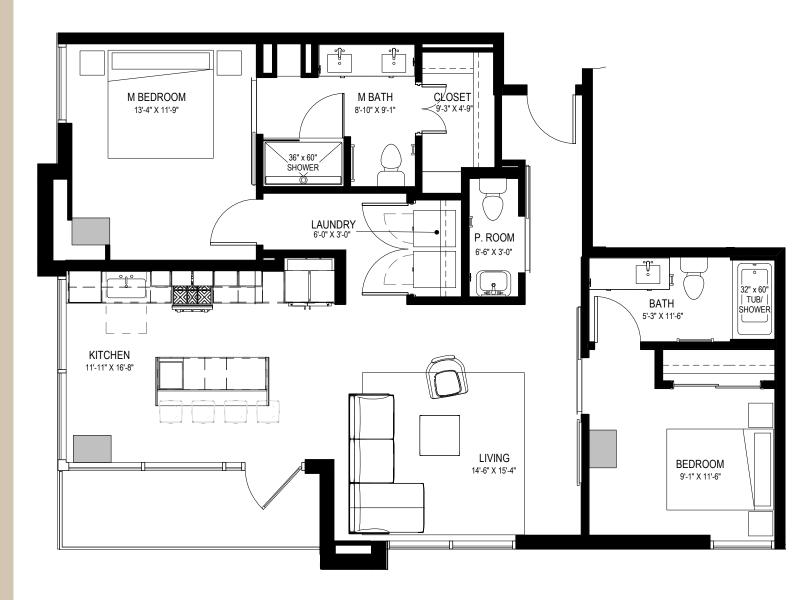

LEVELS 3 THRU 10

- · Floor-to-ceiling windows frame skyline and mountain views
- · Quartz counter tops and stainless steel appliances with chef-inspired gas range
- · European-style custom cabinetry
- · Large walk-in closets with custom wood shelving\*
- · Wood style flooring throughout
- . Contemporary lighting and ceiling fans
- · Full size washer and dryer in all residences
- · Private patios or balconies with modern, glass railing\*