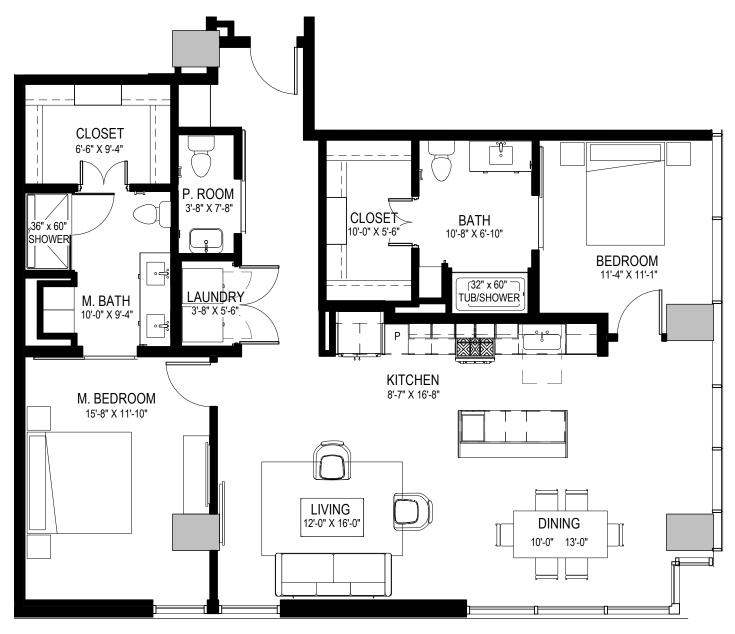

2 BED / 2.5 BATH 1,455 SQ. FT.

## **APARTMENT FEATURES**

- · Floor-to-ceiling windows frame skyline and mountain views
- Quartz counter tops and stainless steel appliances with chef-inspired gas range
- · European-style custom cabinetry
- Large walk-in closets with custom wood shelving\*
- · Wood style flooring throughout
- Contemporary lighting and ceiling fans
- Full size washer and dryer in all residences
- Private patios or balconies with modern, glass railing\*

LEVEL 2

- · Floor-to-ceiling windows frame skyline and mountain views
- · Quartz counter tops and stainless steel appliances with chef-inspired gas range
- · European-style custom cabinetry
- · Large walk-in closets with custom wood shelving\*
- · Wood style flooring throughout
- · Contemporary lighting and ceiling fans
- · Full size washer and dryer in all residences
- · Private patios or balconies with modern, glass railing\*