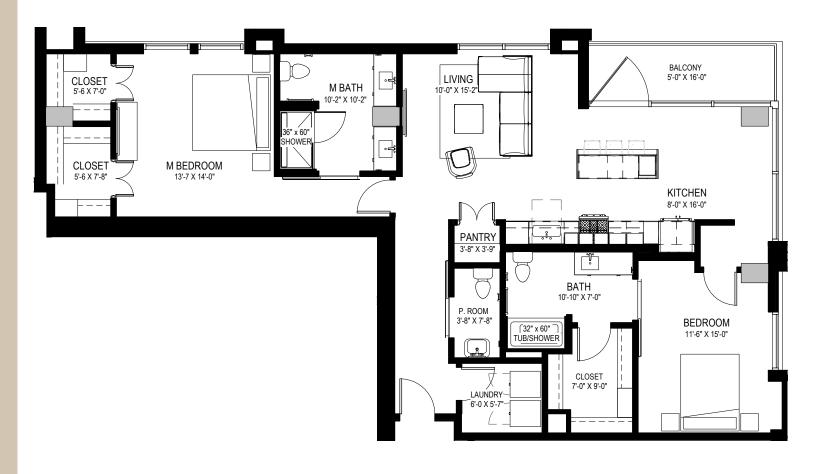

2 BED / 2.5 BATH 1,455 SQ. FT.

## **APARTMENT FEATURES**

- · Floor-to-ceiling windows frame skyline and mountain views
- Quartz counter tops and stainless steel appliances with chef-inspired gas range
- · European-style custom cabinetry
- Large walk-in closets with custom wood shelving\*
- · Wood style flooring throughout
- Contemporary lighting and ceiling fans
- Full size washer and dryer in all residences
- Private patios or balconies with modern, glass railing\*