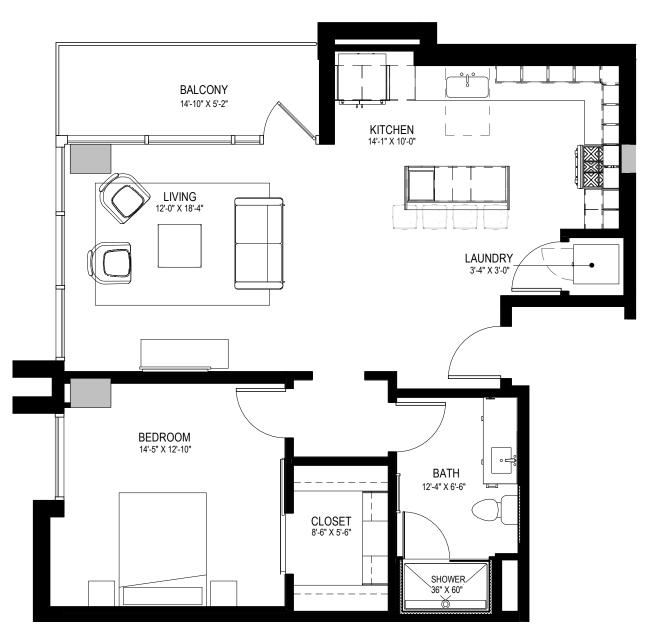

ances with chef-inspired gas range
- · European-style custom cabinetry
- · Large walk-in closets with custom wood shelving\*
- · Wood style flooring throughout
- . Contemporary lighting and ceiling fans
- · Full size washer and dryer in all residences
- · Private patios or balconies with modern, glass railing\*



LEVEL 11





- · Floor-to-ceiling windows frame skyline and mountain views
- · Quartz counter tops and stainless steel appliances with chef-inspired gas range
- · European-style custom cabinetry
- · Large walk-in closets with custom wood shelving\*
- · Wood style flooring throughout
- . Contemporary lighting and ceiling fans
- · Full size washer and dryer in all residences
- · Private patios or balconies with modern, glass railing\*

\*In select residences



LEVELS 12 THRU 25





- · Floor-to-ceiling windows frame skyline and mountain views
- · Quartz counter tops and stainless steel appliances with chef-inspired gas range
- · European-style custom cabinetry
- · Large walk-in closets with custom wood shelving\*
- · Wood style flooring throughout
- . Contemporary lighting and ceiling fans
- · Full size washer and dryer in all residences
- · Private patios or balconies with modern, glass railing\*







- · Floor-to-ceiling windows frame skyline and mountain views
- · Quartz counter tops and stainless steel appliances with chef-inspired gas range
- · European-style custom cabinetry
- · Large walk-in closets with custom wood shelving\*
- · Wood style flooring throughout
- · Contemporary lighting and ceiling fans
- · Full size washer and dryer in all residences
-