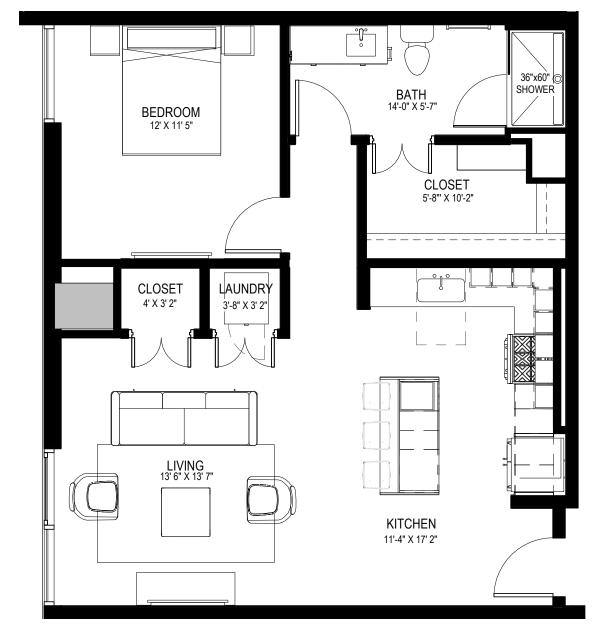

### **S2.1** STUDIO / 1 BATH 674 SQ. FT.

#### **APARTMENT FEATURES**

- · Floor-to-ceiling windows frame skyline and mountain views
- · Quartz counter tops and stainless steel appliances with chef-inspired gas range
- · European-style custom cabinetry
- · Large walk-in closets with custom wood shelving\*
- · Wood style flooring throughout
- . Contemporary lighting and ceiling fans
- · Full size washer and dryer in all residences
- · Private patios or balconies with modern, glass railing\*