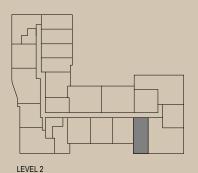

LEVEL 2

- · Floor-to-ceiling windows frame skyline and mountain views
- · Quartz counter tops and stainless steel appliances with chef-inspired gas range
- · European-style custom cabinetry
- · Large walk-in closets with custom wood shelving\*
- · Wood style flooring throughout
- · Contemporary lighting and ceiling fans
- · Full size washer and dryer in all residences
- · Private patios or balconies with modern, glass railing\*