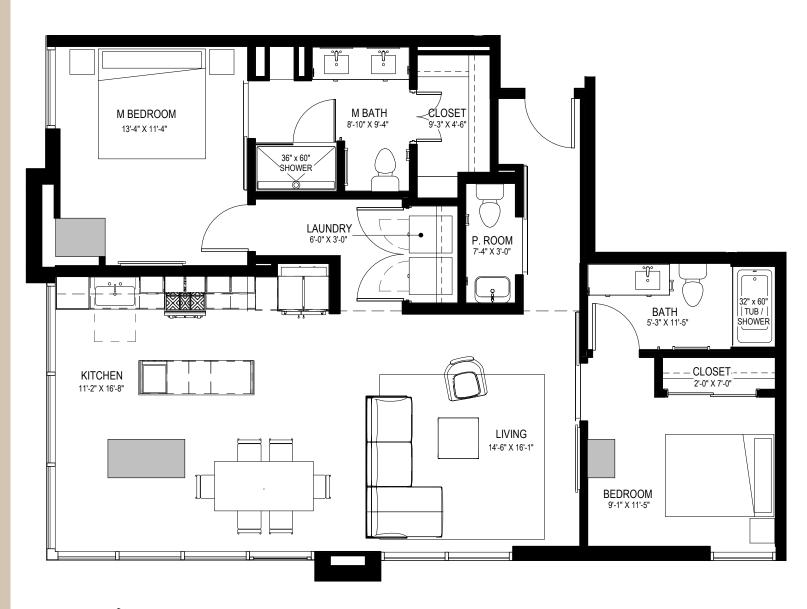

LEVELS 3 THRU 10

- · Floor-to-ceiling windows frame skyline and mountain views
- · Quartz counter tops and stainless steel appliances with chef-inspired gas range
- · European-style custom cabinetry
- · Large walk-in closets with custom wood shelving\*
- · Wood style flooring throughout
- · Contemporary lighting and ceiling fans
- · Full size washer and dryer in all residences
- · Private patios or balconies with modern, glass railing\*