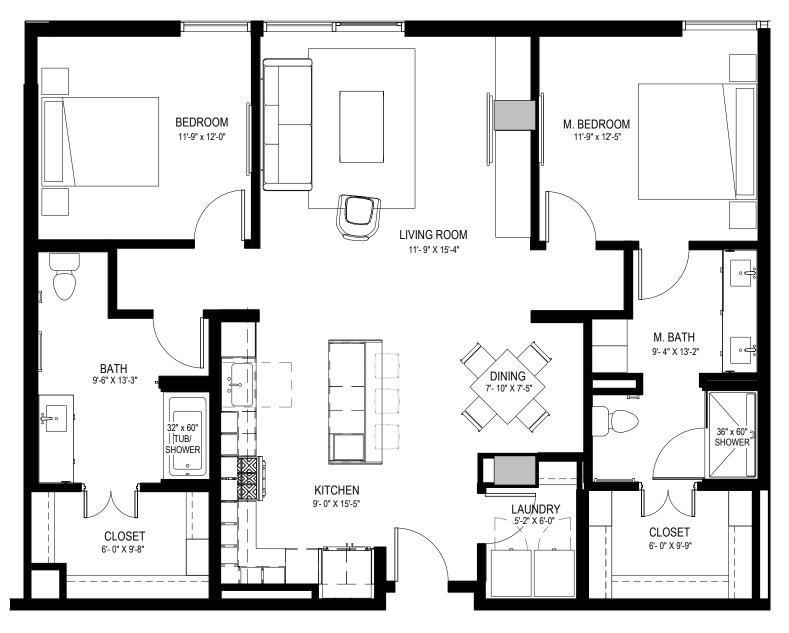

## 2 BED / 2 BATH 1,321 **SQ. FT.**

#### **APARTMENT FEATURES**

- · Floor-to-ceiling windows frame skyline and mountain views
- · Quartz counter tops and stainless steel appliances with chef-inspired gas range
- · European-style custom cabinetry
- · Large walk-in closets with custom wood shelving\*
- · Wood style flooring throughout
- . Contemporary lighting and ceiling fans
- · Full size washer and dryer in all residences
- · Private patios or balconies with modern, glass railing\*