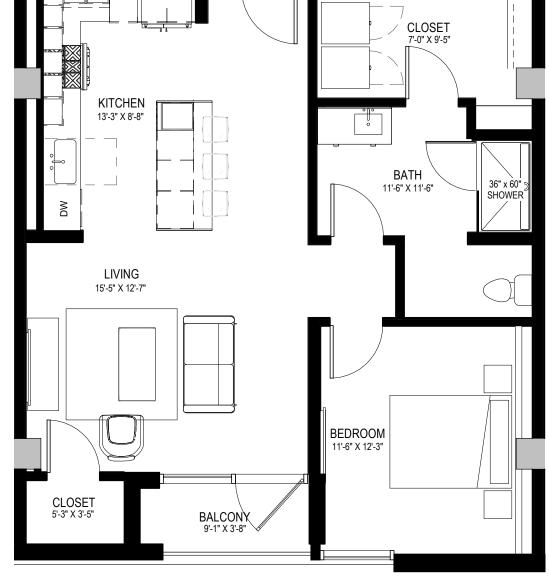

# **A65**1 BED / 1 BATH 902 SQ. FT.

#### **APARTMENT FEATURES**

- · Floor-to-ceiling windows frame skyline and mountain views
- · Quartz counter tops and stainless steel appliances with chef-inspired gas range
- · European-style custom cabinetry
- · Large walk-in closets with custom wood shelving\*
- · Wood style flooring throughout
- . Contemporary lighting and ceiling fans
- · Full size washer and dryer in all residences
- · Private patios or balconies with modern, glass railing\*