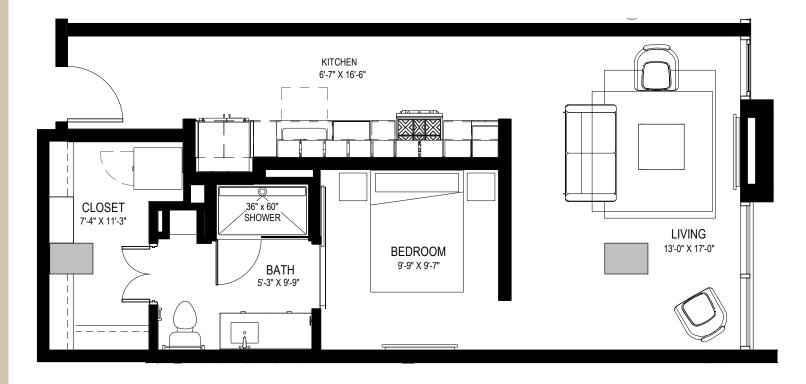

### **S2.1** STUDIO / 1 BATH 674 SQ. FT.

#### **APARTMENT FEATURES**

- · Floor-to-ceiling windows frame skyline and mountain views
- · Quartz counter tops and stainless steel appliances with chef-inspired gas range
- · European-style custom cabinetry
- · Large walk-in closets with custom wood shelving\*
- · Wood style flooring throughout
- . Contemporary lighting and ceiling fans
- · Full size washer and dryer in all residences
- · Private patios or balconies with modern, glass railing\*