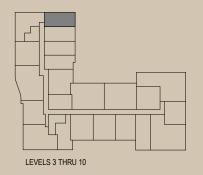

\*In select residences

LEVELS 3 THRU 10

- · Floor-to-ceiling windows frame skyline and mountain views
- · Quartz counter tops and stainless steel appliances with chef-inspired gas range
- · European-style custom cabinetry
- · Large walk-in closets with custom wood shelving\*
- · Wood style flooring throughout
- . Contemporary lighting and ceiling fans
- · Full size washer and dryer in all residences
- · Private patios or balconies with modern, glass railing\*

LEVELS 3 THRU 10

- · Floor-to-ceiling windows frame skyline and mountain views
- · Quartz counter tops and stainless steel appliances with chef-inspired gas range
- · European-style custom cabinetry
- · Large walk-in closets with custom wood shelving\*
- · Wood style flooring throughout
- . Contemporary lighting and ceiling fans
- · Full size washer and dryer in all residences
- · Private patios or balconies with modern, glass railing\*

LEVELS 3 THRU 10

- · Floor-to-ceiling windows frame skyline and mountain views
- · Quartz counter tops and stainless steel appliances with chef-inspired gas range
- · European-style custom cabinetry
- · Large walk-in closets with custom wood shelving\*
- · Wood style flooring throughout
- · Contemporary lighting and ceiling fans
- · Full size washer and dryer in all residences
- · Private patios or balconies with modern, glass railing\*