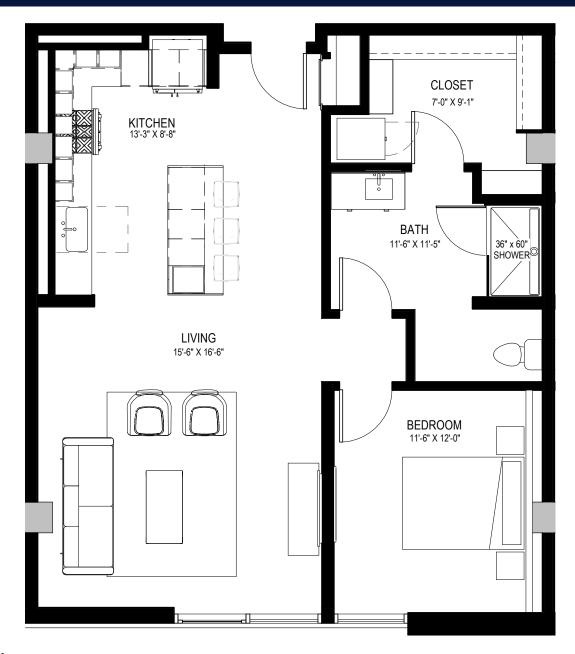

# **A65**1 BED / 1 BATH 902 SQ. FT.

#### **APARTMENT FEATURES**

- · Floor-to-ceiling windows frame skyline and mountain views
- · Quartz counter tops and stainless steel appliances with chef-inspired gas range
- · European-style custom cabinetry
- · Large walk-in closets with custom wood shelving\*
- · Wood style flooring throughout
- . Contemporary lighting and ceiling fans
- · Full size washer and dryer in all residences
- · Private patios or balconies with modern, glass railing\*