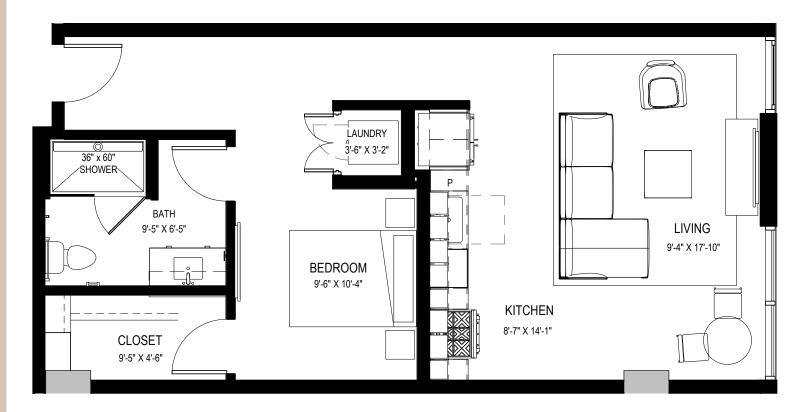

# **A65**1 BED / 1 BATH 902 SQ. FT.

#### **APARTMENT FEATURES**

- · Floor-to-ceiling windows frame skyline and mountain views
- · Quartz counter tops and stainless steel appliances with chef-inspired gas range
- · European-style custom cabinetry
- · Large walk-in closets with custom wood shelving\*
- · Wood style flooring throughout
- . Contemporary lighting and ceiling fans
- · Full size washer and dryer in all residences
- · Private patios or balconies with modern, glass railing\*