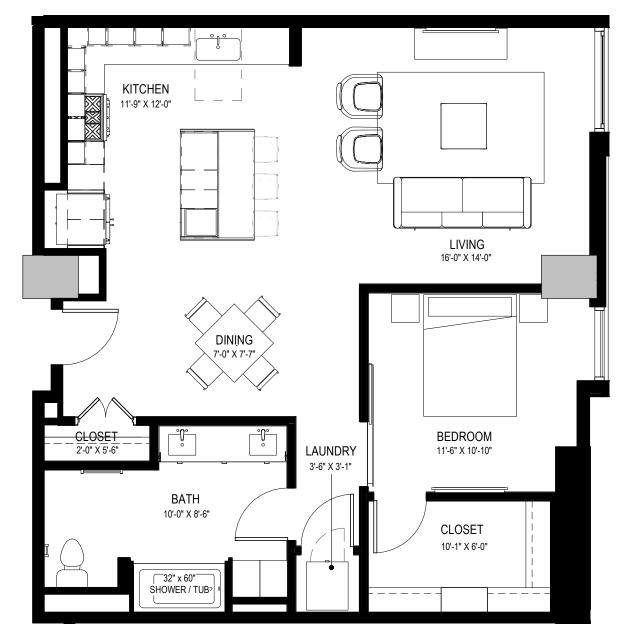

## 2 BED / 2 BATH 1,321 **SQ. FT.**

#### **APARTMENT FEATURES**

- · Floor-to-ceiling windows frame skyline and mountain views
- · Quartz counter tops and stainless steel appliances with chef-inspired gas range
- · European-style custom cabinetry
- · Large walk-in closets with custom wood shelving\*
- · Wood style flooring throughout
- . Contemporary lighting and ceiling fans
- · Full size washer and dryer in all residences
- · Private patios or balconies with modern, glass railing\*