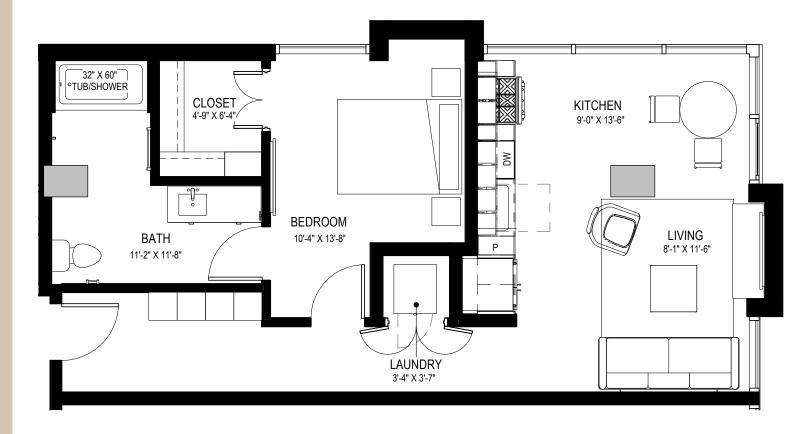

# **A65**1 BED / 1 BATH 902 SQ. FT.

#### **APARTMENT FEATURES**

- · Floor-to-ceiling windows frame skyline and mountain views
- · Quartz counter tops and stainless steel appliances with chef-inspired gas range
- · European-style custom cabinetry
- · Large walk-in closets with custom wood shelving\*
- · Wood style flooring throughout
- . Contemporary lighting and ceiling fans
- · Full size washer and dryer in all residences
- · Private patios or balconies with modern, glass railing\*