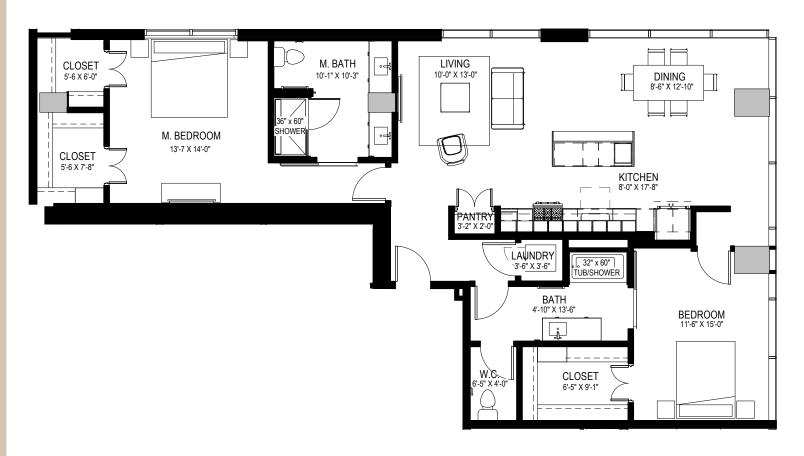

2 BED / 2.5 BATH 1,455 SQ. FT.

## **APARTMENT FEATURES**

- · Floor-to-ceiling windows frame skyline and mountain views
- Quartz counter tops and stainless steel appliances with chef-inspired gas range
- · European-style custom cabinetry
- Large walk-in closets with custom wood shelving\*
- · Wood style flooring throughout
- Contemporary lighting and ceiling fans
- Full size washer and dryer in all residences
- Private patios or balconies with modern, glass railing\*