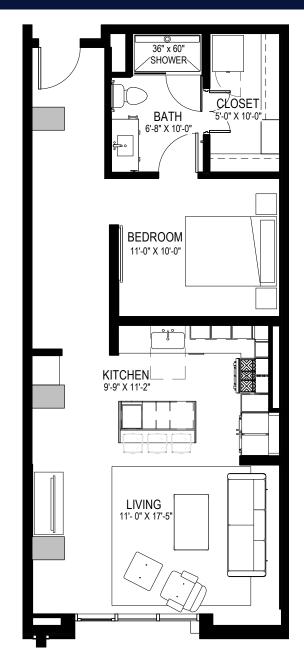

2 BED / 2.5 BATH 1,455 SQ. FT.

## **APARTMENT FEATURES**

- · Floor-to-ceiling windows frame skyline and mountain views
- Quartz counter tops and stainless steel appliances with chef-inspired gas range
- · European-style custom cabinetry
- Large walk-in closets with custom wood shelving\*
- · Wood style flooring throughout
- Contemporary lighting and ceiling fans
- Full size washer and dryer in all residences
- Private patios or balconies with modern, glass railing\*