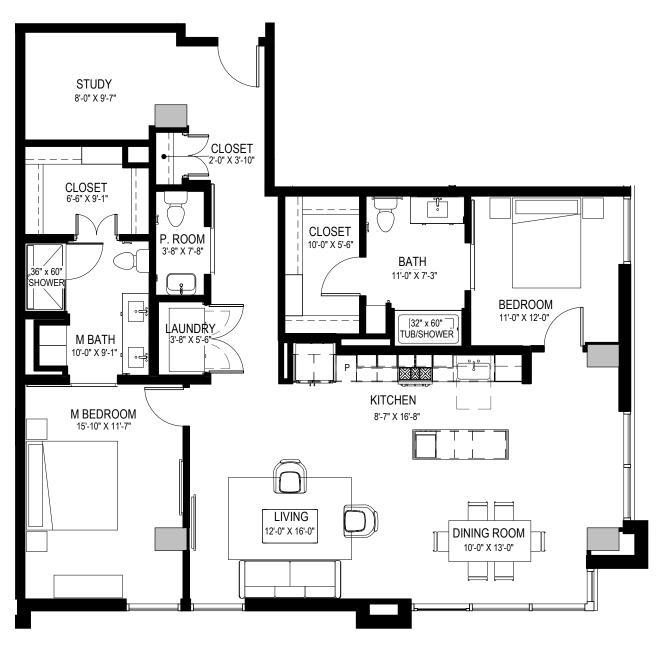

2 BED / 2.5 BATH 1,455 SQ. FT.

## **APARTMENT FEATURES**

- · Floor-to-ceiling windows frame skyline and mountain views
- Quartz counter tops and stainless steel appliances with chef-inspired gas range
- · European-style custom cabinetry
- Large walk-in closets with custom wood shelving\*
- · Wood style flooring throughout
- Contemporary lighting and ceiling fans
- Full size washer and dryer in all residences
- Private patios or balconies with modern, glass railing\*