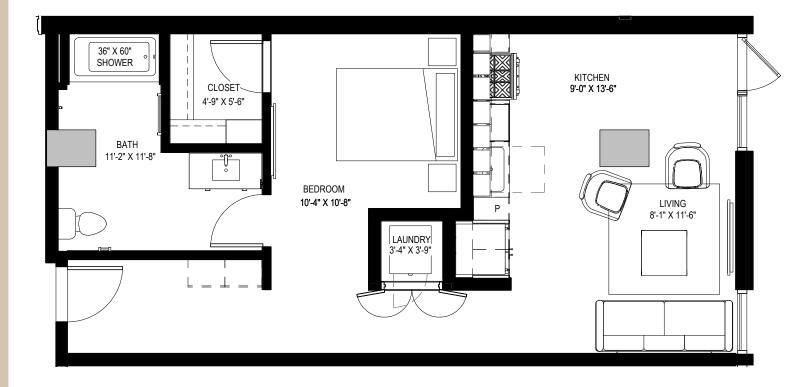

2 BED / 2.5 BATH 1,455 SQ. FT.

## **APARTMENT FEATURES**

- · Floor-to-ceiling windows frame skyline and mountain views
- Quartz counter tops and stainless steel appliances with chef-inspired gas range
- · European-style custom cabinetry
- Large walk-in closets with custom wood shelving\*
- · Wood style flooring throughout
- Contemporary lighting and ceiling fans
- Full size washer and dryer in all residences
- Private patios or balconies with modern, glass railing\*