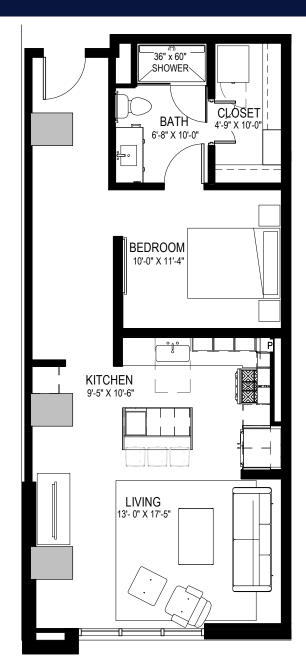

### **S2.1** STUDIO / 1 BATH 674 SQ. FT.

#### **APARTMENT FEATURES**

- · Floor-to-ceiling windows frame skyline and mountain views
- · Quartz counter tops and stainless steel appliances with chef-inspired gas range
- · European-style custom cabinetry
- · Large walk-in closets with custom wood shelving\*
- · Wood style flooring throughout
- . Contemporary lighting and ceiling fans
- · Full size washer and dryer in all residences
- · Private patios or balconies with modern, glass railing\*