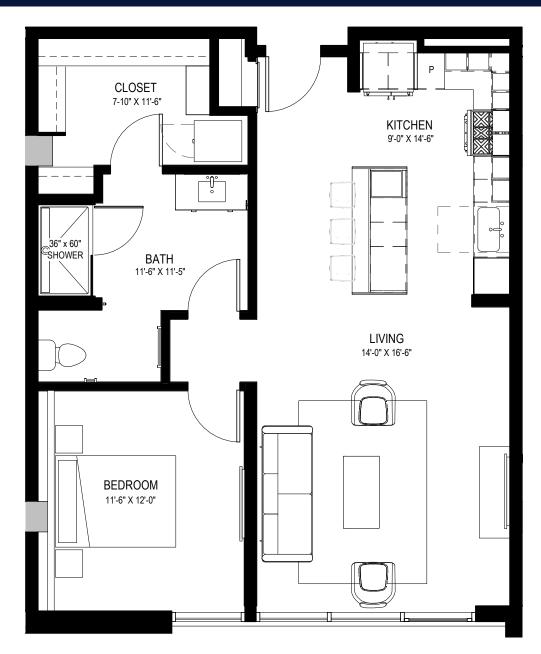

# **A65**1 BED / 1 BATH 902 SQ. FT.

#### **APARTMENT FEATURES**

- · Floor-to-ceiling windows frame skyline and mountain views
- · Quartz counter tops and stainless steel appliances with chef-inspired gas range
- · European-style custom cabinetry
- · Large walk-in closets with custom wood shelving\*
- · Wood style flooring throughout
- . Contemporary lighting and ceiling fans
- · Full size washer and dryer in all residences
- · Private patios or balconies with modern, glass railing\*

\*In select residences

LEVELS 12 THRU 25

- · Floor-to-ceiling windows frame skyline and mountain views
- · Quartz counter tops and stainless steel appliances with chef-inspired gas range
- · European-style custom cabinetry
- · Large walk-in closets with custom wood shelving\*
- · Wood style flooring throughout
- . Contemporary lighting and ceiling fans
- · Full size washer and dryer in all residences
- · Private patios or balconies with modern, glass railing\*