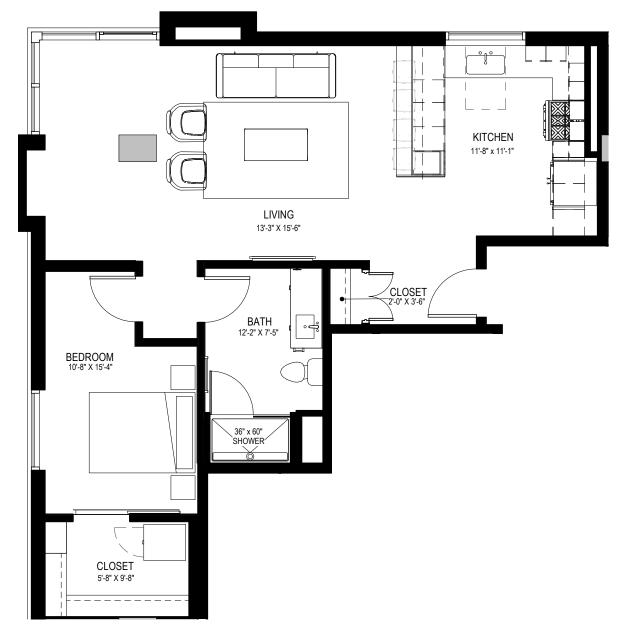

### **S2.1** STUDIO / 1 BATH 674 SQ. FT.

#### **APARTMENT FEATURES**

- · Floor-to-ceiling windows frame skyline and mountain views
- · Quartz counter tops and stainless steel appliances with chef-inspired gas range
- · European-style custom cabinetry
- · Large walk-in closets with custom wood shelving\*
- · Wood style flooring throughout
- . Contemporary lighting and ceiling fans
- · Full size washer and dryer in all residences
- · Private patios or balconies with modern, glass railing\*