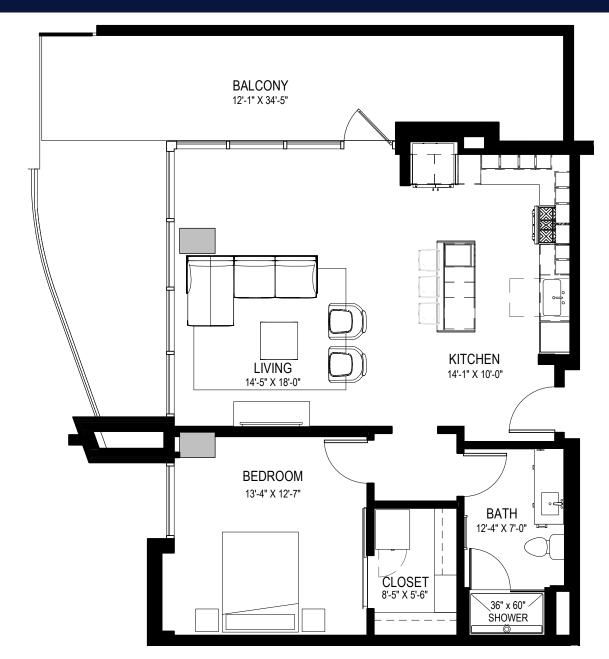

# **A65**1 BED / 1 BATH 902 SQ. FT.

#### **APARTMENT FEATURES**

- · Floor-to-ceiling windows frame skyline and mountain views
- · Quartz counter tops and stainless steel appliances with chef-inspired gas range
- · European-style custom cabinetry
- · Large walk-in closets with custom wood shelving\*
- · Wood style flooring throughout
- . Contemporary lighting and ceiling fans
- · Full size washer and dryer in all residences
- · Private patios or balconies with modern, glass railing\*