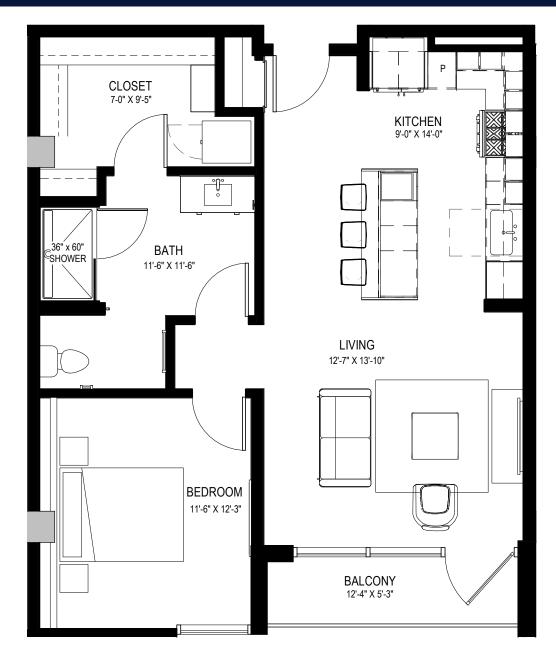

# **A65**1 BED / 1 BATH 902 SQ. FT.

#### **APARTMENT FEATURES**

- · Floor-to-ceiling windows frame skyline and mountain views
- · Quartz counter tops and stainless steel appliances with chef-inspired gas range
- · European-style custom cabinetry
- · Large walk-in closets with custom wood shelving\*
- · Wood style flooring throughout
- . Contemporary lighting and ceiling fans
- · Full size washer and dryer in all residences
- · Private patios or balconies with modern, glass railing\*

\*In select residences

LEVELS 3 THRU 10

- · Floor-to-ceiling windows frame skyline and mountain views
- · Quartz counter tops and stainless steel appliances with chef-inspired gas range
- · European-style custom cabinetry
- · Large walk-in closets with custom wood shelving\*
- · Wood style flooring throughout
- . Contemporary lighting and ceiling fans
- · Full size washer and dryer in all residences
- · Private patios or balconies with modern, glass railing\*